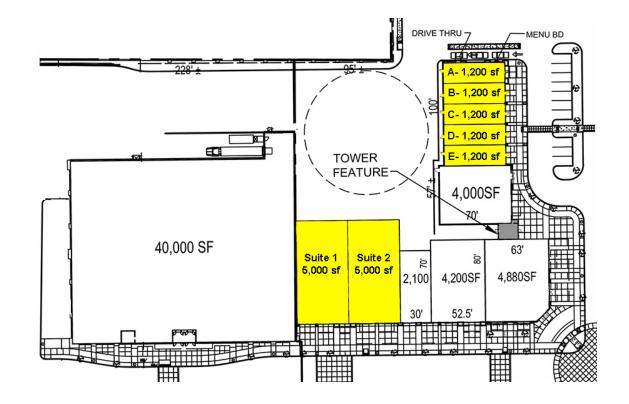

## RETAIL SPACE NOW AVAILABLE

| Available SF:       | 1,200 - 5,000 SF    |
|---------------------|---------------------|
| Suites 1 & 2        | each - 5,000 SF     |
| Suites A - E        | each - 1,200 SF     |
| Lease Rate:         | \$30.00 SF/yr (NNN) |
| NNN:                | \$4.00              |
| Tenant Improvement: | \$10.00             |
| Cross Streets:      | SE 15th & Sooner Rd |