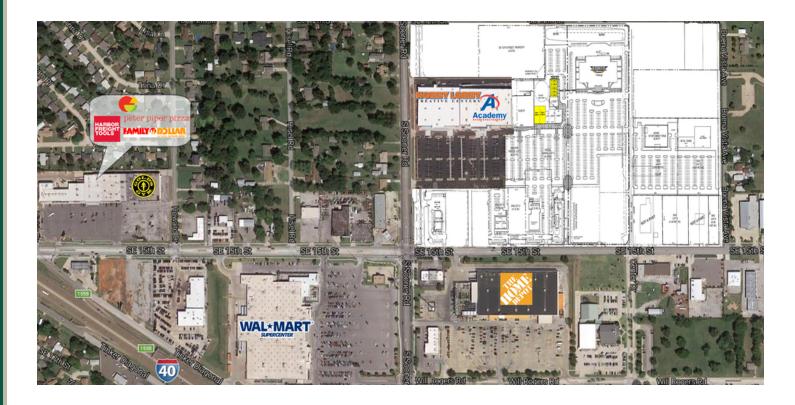

Phase Two of the Sooner Rose development will be a retail and entertainment venue. Retail will tie to the existing Academy and Hobby Lobby on the west side of the development closest to Sooner Road. Warren Theater will be situated off SE 15th & Buena Vista (East) and will be the entertainment anchor.

The availability between the retail center and theater will be comprised of restaurants and other eating and drinking establishments that will compliment a retail/entertainment venue. Out parcel development is also being comprised of restaurants and eating establishments.

Del City/Midwest City are home to Tinker Air Force Base (East of Oklahoma City) and is considered one of the metros oldest communities, boasting stable demographics and mature single family neighborhoods.